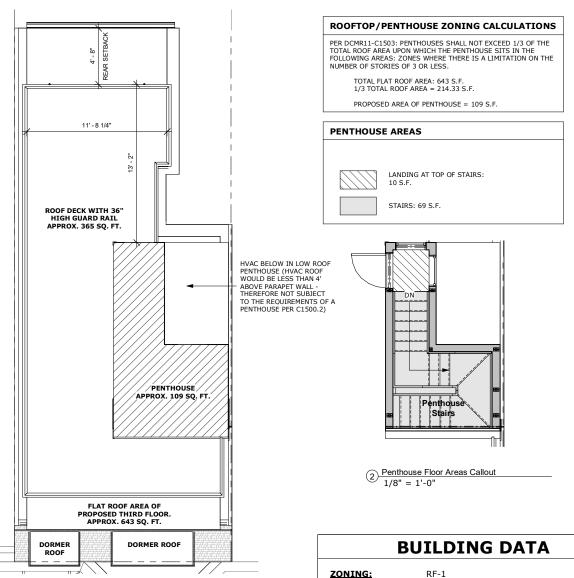

1 Prop. Penthouse Floor Zoning Diagram

1/8" = 1'-0"

SQUARE, LOT: 0957, 0020

RESIDENTIAL FLAT ZONES USE:

LOT SIZE: 1,242 SQUARE FEET

742.0 S.F. /59.7% **LOT COVERAGE:** 745.2 S.F. /60% ALLOWED

NO CHANGE TO EXISTING FRONT SETBACK IS **FRONT SET BACK:** 

PROPOSED.

20' REQUIRED **REAR SET BACK:** 

NO CHANGE TO EXISTING REAR SETBACK IS PROPOSED.

**HEIGHT/STORIES:** 34'-6 3/4" PROPOSED (35'-0"/3 STORIES ALLOWED)

**AREA OF ADDITION:** 

THIRD FLOOR: 702 S.F. PENTHOUSE: 109 S.F.